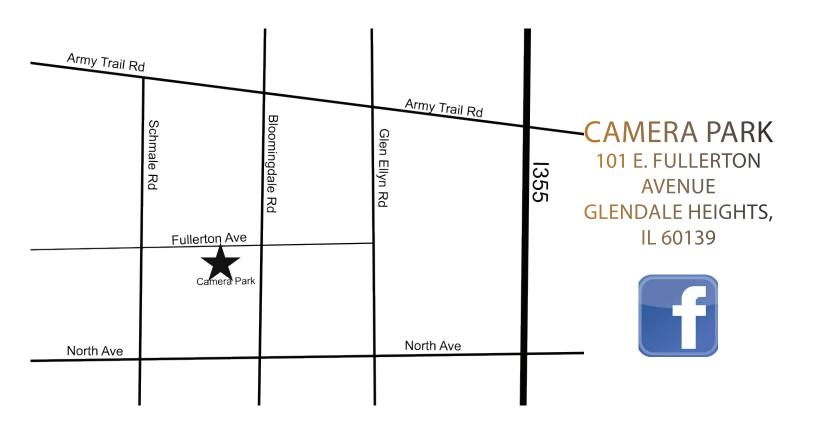

## SEPTEMBER 22, 2024 10:00 am - 3:30 pm CAMERA PARK 101 E. FULLERTON AVENUE

For more information, call 630.688.7903 or 630.361.4058 www.glendaleheights.org/CarShow Rain Date: September 29